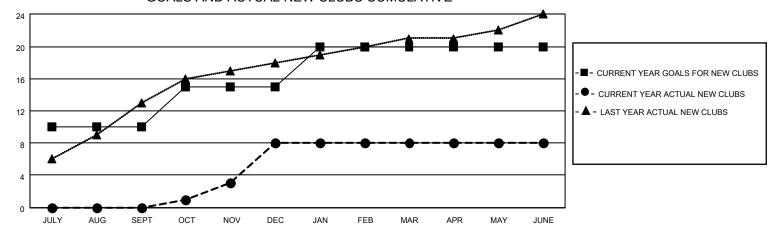

## Clubs Members **RESULTS FOR 2022-2023 RESULTS FOR 2022-2023** NEW CLUB GOAL **NEW CLUBS** DROPPED CLUBS MEMBER GROWTH NET MEMBER GROWTH DROPPED QUARTER QUARTER MEMBERS ACTUAL **GOAL ACTUAL** (including transfers) 10 0 0 147 JULY/AUG/SEPT JULY/AUG/SEPT 200 186 5 9 130 314 436 OCT/NOV/DEC OCT/NOV/DEC 5 0 1 JAN/FEB/MAR JAN/FEB/MAR 60 116 167 0 15 50 40 842 APR/MAY/JUNE APR/MAY/JUNE

## GOALS AND ACTUAL NEW CLUBS CUMULATIVE