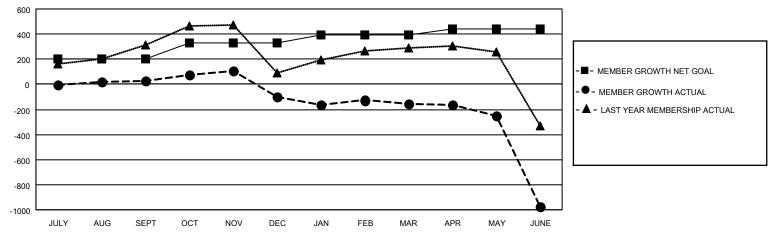

## Clubs Members **RESULTS FOR 2022-2023 RESULTS FOR 2022-2023** NEW CLUB GOAL **NEW CLUBS** DROPPED CLUBS MEMBER GROWTH NET MEMBER GROWTH DROPPED QUARTER QUARTER MEMBERS ACTUAL **GOAL ACTUAL** (including transfers) 10 0 0 147 JULY/AUG/SEPT JULY/AUG/SEPT 200 186 5 9 130 314 436 OCT/NOV/DEC OCT/NOV/DEC 5 0 1 JAN/FEB/MAR JAN/FEB/MAR 60 116 167 0 15 50 40 842 APR/MAY/JUNE APR/MAY/JUNE

## GOALS AND ACTUAL MEMBERS CUMULATIVE

| DROPPED CLUBS: 25 |       | 102 CLUBS OF 189 ADDED 1 OR<br>MORE NEW MEMBERS | GENDER DISTRIBUTION                 |                |
|-------------------|-------|-------------------------------------------------|-------------------------------------|----------------|
|                   |       | NORE NEW WEINBERS                               | MALE                                | 2,982 (67.90%) |
|                   |       |                                                 | FEMALE<br>NON BINADY                | 1,410 (32.10%) |
| DROPPED MEMBERS   |       |                                                 | NON BINARY                          | 0 (0.00%)      |
| DECEASED          | 22    |                                                 | PREFER NOT TO ANSWER                | 0 (0.00%)      |
| CLUB CANCELLED    | 515   | CLICK HERE FOR CUMULATIVE                       | TOTAL FAMILY UNIT MEMBERS           | 1,778          |
| OTHER             | 1,058 | MEMBERSHIP DATA                                 |                                     |                |
| TOTAL             | 1,595 |                                                 | FAMILY MEMBERS PAYING HALF DUES 976 |                |
|                   |       |                                                 |                                     |                |